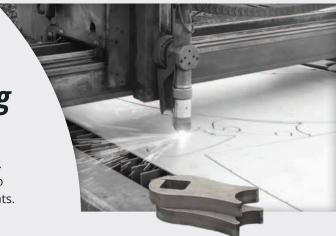

## In-House Plasma Cutting

#### **Your Thick Parts Fast!**

High accuracy and clean cutting requires minimal finishing. A cost-effective solution for thin to thick custom parts and components.

In-House Assembly of Newly-Welded Parts

Max Sheet Size: 8' x 24' | Max Thickness: 1-1/2"