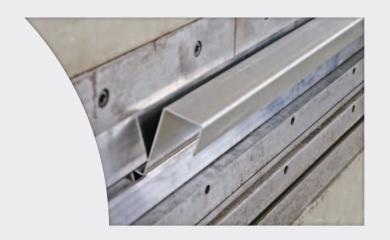

### **Sheet Metal Fab**

ShearingUp to 1/4" x 10' length shearing capacity

#### **Forming**

• 130 ton capacity. Up to 12' length